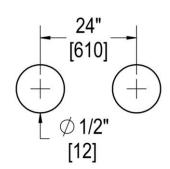

## **TEMPLATE & INSTALLATION NOTES**

Item requires glass fabrication according to template above and should only be used with tempered safety glass.

| Glass Thickness | 1/4" [6 mm] to 1/2" [12 mm] |
|-----------------|-----------------------------|
| Hole Diameter   | 1/2" [12 mm]                |