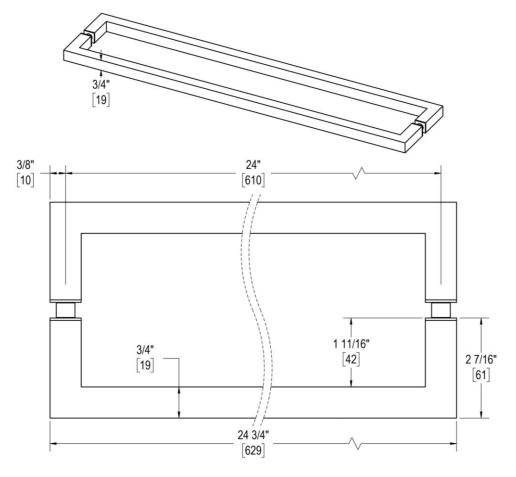

# 24" C/C BACK-TO-BACK TOWEL BAR

Product Code: TAG81135

## **MATERIALS**

Solid & tubular brass components, stainless steel fasteners, and clear polycarbonate washers

## **FUNCTION DETAILS & PRODUCT NOTES**

- Product design coordinates with other shower & bathroom hardware in the Taiga suite.
- Continuous hardware profile appears to flow through glass.

## **TEMPLATE & INSTALLATION NOTES**

Item requires glass fabrication according to template above and should only be used with tempered safety glass.

| Glass Thickness | 1/4" [6 mm] to 1/2" [12 mm] |
|-----------------|-----------------------------|
| Hole Diameter   | 1/2" [12 mm]                |